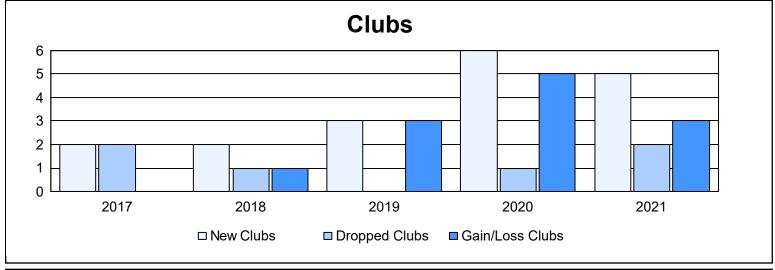

District 124 As of June 2021 Cumulative

| Year      | New<br>Clubs | Dropped<br>Clubs | Gain/<br>Loss<br>Clubs | New<br>Members | Charter<br>Members | Reinstate<br>Members | Transfer<br>Members | Total<br>Member<br>Added | Total<br>Members<br>Dropped | Gain/<br>Loss<br>Members |
|-----------|--------------|------------------|------------------------|----------------|--------------------|----------------------|---------------------|--------------------------|-----------------------------|--------------------------|
| 2016-2017 | 2            | 2                | 0                      | 118            | 46                 | 2                    | 3                   | 169                      | 167                         | 2                        |
| 2017-2018 | 2            | 1                | 1                      | 181            | 75                 | 3                    | 2                   | 261                      | 181                         | 80                       |
| 2018-2019 | 3            | 0                | 3                      | 153            | 83                 | 0                    | 4                   | 240                      | 141                         | 99                       |
| 2019-2020 | 6            | 1                | 5                      | 111            | 156                | 7                    | 2                   | 276                      | 239                         | 37                       |
| 2020-2021 | 5            | 2                | 3                      | 99             | 121                | 6                    | 0                   | 226                      | 193                         | 33                       |
| Average   | 4            | 1                | 2                      | 132            | 96                 | 4                    | 2                   | 234                      | 184                         | 50                       |